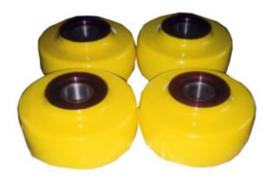

Standard Drive Tumbler (DT)

Drive Shaft ( P & H )

Lower Roller

Lower Roller Shaft

Oversized Drive Tumbler (DT HEC)

**Drive Shaft** 

Lower Roller (BE-195)

Take Up Axle (BE-195)