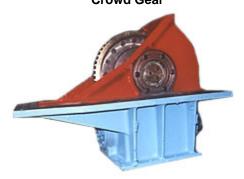

## **CROWD MECHANISM**

The Crowd Mechanism is a very critical component for the protection of the Shovel due to the continuous digging activity at site. We offer replacement parts that match OEM standards exactly, if not more, ensuring long life of the Crowd Mechanism. Rack Pinions, Racks, Shipper Shafts, etc. are also available so that you can source the entire group of components from under one roof.