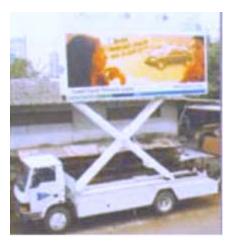

Home |CompanyProfile |Products |Enquiry |SiteMap |Download |Contact Us

AD LIFT

Innovative, cost-effective, attention grabbing alternative to hoardings.

Maximum height reach :5 m.

Prime ,highly mobile ad-space on the streets.

Cost-effective and "eco-friendly" (prevents cutting of trees).

Attractive and realistic printing techniques can be used.

Self-sufficient lighting for extreme visibility on the highway.