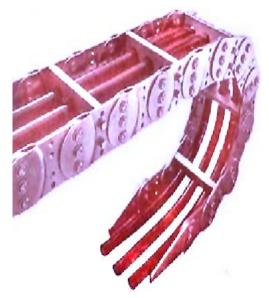

CABLE DRAG CHAIN

DIMENSION FOR STANDARD STAYBAR

Wiperdrive Engineering have introduced Drag cable chain used for protection of vital Machinery cables, such as Power supply cables or hose and supports them for smoth sure movement on machine & equipment. The hoses or cable moves smoothly in a circular motion, as a result frequent movement will no effect on oil pressure nor will there be any breaks in the electrical current. Three range of cable drag chain have been introduced . W65, W95 and W120 , in galvinised steel & SS304 in Aluminium/non metalic stay bare. The minimum redius that can be accommodated is 125 mm & approcimate working width is 500 mm. The maximum cable dissentions that can be accommodable is 80 mm.