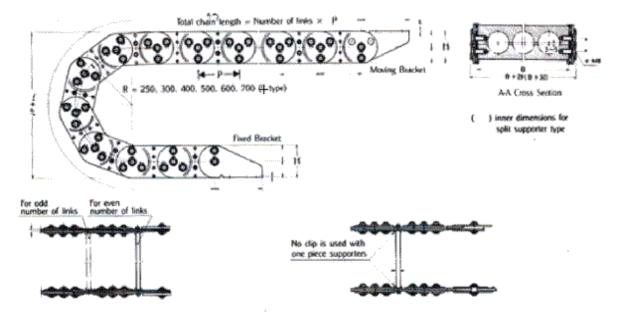

| CHAIN<br>SIZE | BENDING<br>RADIOUS | -  | MAX.DIST.<br>OF THE | ( ) |                              |        |                                | WT.      |
|---------------|--------------------|----|---------------------|-----|------------------------------|--------|--------------------------------|----------|
| SIZE          | KADIO03            |    | FREESPAN            |     | WITHONE<br>SUPPORT<br>ROLLER | WITH 2 | CABLE/<br>HOSE<br>DIA.<br>(MM) | <b>.</b> |
| W65           | 75<br>90           | 65 | 3.5                 | 6.7 | 10.1                         | 13.4   | 27                             | 6        |

|      | 125 |     |     |      |      |      |    |    |
|------|-----|-----|-----|------|------|------|----|----|
|      | 145 |     |     |      |      |      |    |    |
| W95  | 145 | 95  | 4.5 | 8.7  | 13.0 | 17.4 | 46 | 6  |
|      | 200 |     |     |      |      |      |    |    |
|      | 250 |     |     |      |      |      |    |    |
|      | 300 |     |     |      |      |      |    |    |
| W120 | 200 | 120 | 6.0 | 11.6 | 17.4 | 23.2 | 60 | 17 |
|      | 250 |     |     |      |      |      |    |    |
|      | 300 |     |     |      |      |      |    |    |
|      | 400 |     |     |      |      |      |    |    |