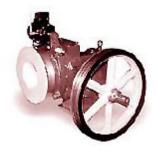

## **ELEVATOR GEAR UNIT G-140**

Wiperdrive has specially developed the elevator machine named"G140 for M/s. Bharat Bijalee Ltd.

The G140 gear unit has been developed for elevators with 5 to 8 passenger capacities.

## **MAIN FEATURES :**

Over driven type gear unit with the ration 58/1 and 43/1 with 140 mm center distance.

- Integral worm shaft (with motor)
- Compact design.
- Synthetic gear oil for increase life of the gear unit