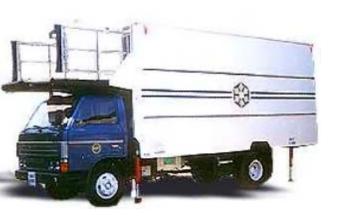

## For all aircraft catering flight kitchens

Height range:Standard cabin (2700 to 6000 mm),Half cabin (1600 to 600 mm).Chassis :16 tonne GVW.Payload :Ranging from 1500 kg to 4000 kg.

Insulated Sterile Fibre Inner Van Body

Heavy Duty Hydraulic System with ergonomic control box Refrigeration option available Stainless steel shutter and trays to maintain hygiene standards four way front platform movement available for easy alignment with aircraft Optional retractable canopy Emergency operation by battery.