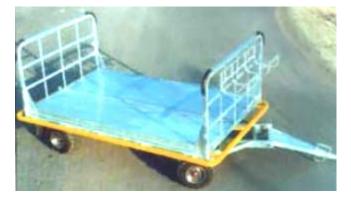

Home |CompanyProfile |Products |Enquiry |SiteMap |Download |Contact Us

GALVANI SED TROLLI ES

- Size :2400 mm X 1500 mm.
- Totally hot deep Galvanised ensures longer life of the trolley.
- Unique Design of rubber suspension avoids jerks and vibrations. Its manuvering after full load requires very less efforts.
- Effective break system connected to handle.
- Pay load Capacity :1500 kgs.