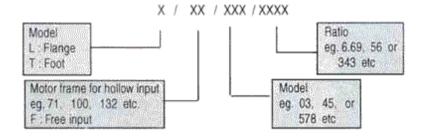

ess & maximum durability rating are the concepts of tooth design.
- Lapping is done for proper flank surface contacts.
- Planets are run with needle roller bearings on high alloy ground and lapped pins.

## Planet Carrier:

 Made up of carbon steel and designed for optimum strength and rigidity. These are connected to output shafts through toughened kays.

## Shafts:

• High tensile steel is used as a raw material. It resists bending and torsion which maintains proper alignment of gears.

## Housing:

- Casings for light duty gearboxes are manufactured from graded cast iron.
- Chasings for medium and heavy duty gearboxes are manufactured from cast steel to take sufficient load.

# Specialization:

• Special material for shafts, gears, bearings and housings can be used on special request.



11,VASTA HOUSE,GR.FLOOR,JANMABOOMI MARG,

FORT ,MUMBAI-400001 ,INDIA.

TEL:91-22-22844307/22871995/22872449

FAX:91-22-22873597/22870770

E-mail: info@wiperdrive.com, WEB SITE: www.wiperdrive.com